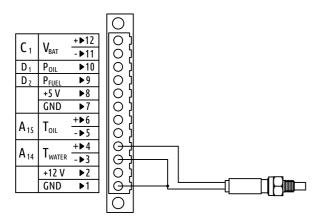

### DAQU CONFIGURATION

| OPTION      | SELECTION/SETTING |  |  |  |  |
|-------------|-------------------|--|--|--|--|
| CHANNEL     | ANY A, but A13    |  |  |  |  |
| FUNCTION    | CARBURETOR TEMP.  |  |  |  |  |
| SENSOR      | PT1000            |  |  |  |  |
| REPORT TIME | 0.5 – 1.0 s       |  |  |  |  |
| FREQUENCY   | 1Hz - 2Hz         |  |  |  |  |
| FILTER      | 2000ms or 2s      |  |  |  |  |