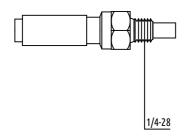

## PART PHOTO/DRAWING

#### **NOTES**

- NPT threads are NOT self-sealing! Thread sealant must be used!
- Do not overtight or housing may break!

| S-CAT |                                       |                  |    |          |               |           |                 |        |        |            |
|-------|---------------------------------------|------------------|----|----------|---------------|-----------|-----------------|--------|--------|------------|
|       | FILE NAME: ~/Shared/Sensors/S-CAT.dxf |                  |    |          |               |           |                 |        |        |            |
|       |                                       |                  |    | TITLE:   | Temperature S |           | KANARDIA d.o.o. |        |        |            |
|       |                                       |                  |    |          |               |           |                 |        |        | Lopata 24a |
| Α     | 10.3.2022                             | Initial release. | ŽΡ | DATE:    | 10.3.2022     | SCALE:    | N/A             | SHEET: | 1 of 1 | 3000 Celje |
| REV   | DATE                                  | DESCRIPTION      | DR | DRAW BY: | ŽΡ            | CHECK BY: | GT              | REV:   | Α      | Slovenia   |